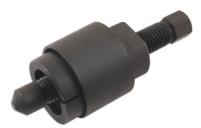

## **5th Gear Puller - for Ford**

For removing the 5th gear on Ford B5 & IB5 transmissions (front wheel drive) as listed, including the latest new models fitted with these transmissions.

LASER Kamasa Gunson Connect

- Applications Jaguar: X-Type with 5 speed gearbox.
- Equivalent to OEM 308-082.
- Split collet design, giving a compact and easy to use tool.
- · Always grease the force screw and mating components with Molybdenum Disulphide grease.