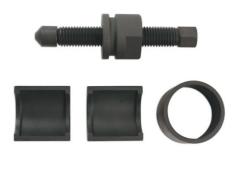

## **5th Gear Puller - for Ford**

For removing the 5th gear on Ford B5 & IB5 transmissions (front wheel drive) as listed, including the latest new models fitted with these transmissions.

LASER Kamasa Gunson Connect

- Applications Jaguar: X-Type with 5 speed gearbox.
- Equivalent to OEM 308-082.
- Split collet design, giving a compact and easy to use tool.
- · Always grease the force screw and mating components with Molybdenum Disulphide grease.