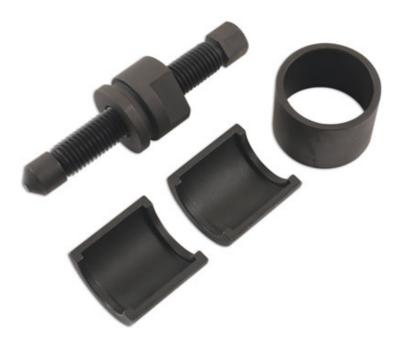

## **5th Gear Puller - for Ford**

For removing the 5th gear on Ford B5 & IB5 transmissions (front wheel drive) as listed, including the latest new models fitted with these transmissions.

LASER Kamasa Gunson Connect

- Applications Jaguar: X-Type with 5 speed gearbox.
- Equivalent to OEM 308-082.
- Split collet design, giving a compact and easy to use tool.
- · Always grease the force screw and mating components with Molybdenum Disulphide grease.